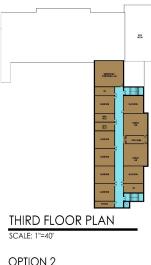

### 37 CLASSROOMS

7 CLASSROOMS 2 SCIENCE LABS GREENHOUSE LAB 2 SGI CL. RM.

| OPTION 3                                              |                                                                   |
|-------------------------------------------------------|-------------------------------------------------------------------|
| 1ST FLOOR:<br>2ND FLOOR:<br>3RD FLOOR:<br>RENOVATION: | 107,000 G.S.F.<br>60,000 G.S.F.<br>34,000 G.S.F.<br>25,000 G.S.F. |
| TOTAL :                                               | 226,000 G.S.F.                                                    |