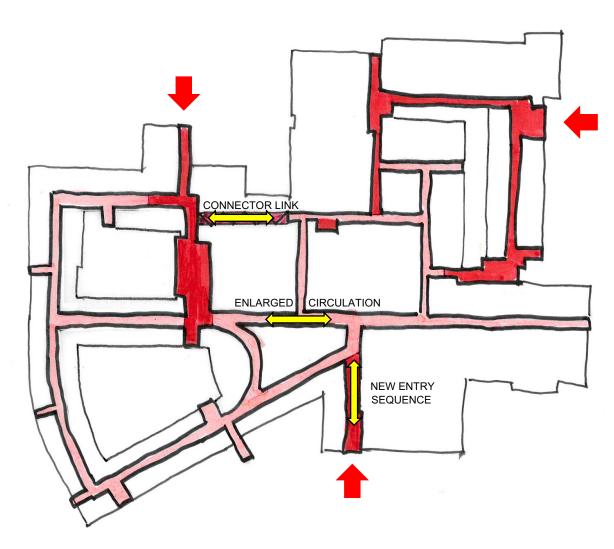

# CIRCULATION

COLLABORATION NODES

**EXPANSION** 3 NEW WINGS

**RENOVATION** REIMAGINED SPACE

**CIRCULATION** IMPROVED FLOW