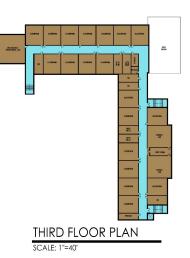

ing

**EXPANSION** 3 NEW WINGS

**RENOVATION** REIMAGINED SPACE

**CIRCULATION** IMPROVED FLOW





# SITE PLAN





# CIRCULATION





COLLABORATION NODES



### FIRST FLOOR PLAN





### SECOND FLOOR PLAN



30 CLASSROOMS 6 SCIENCE LABS 6 SCIENCE LABS 6 SGI ROOMS MEDIA CENTER ORCHESTRA ROOM MUSIC ROOM AUDITORIUM - 1500 SEATS GYMNASIUM LOCKER ROOMS FITNESS CENTER EXPANDED STUDENT COMMONS NEW & RENOV. ADMIN.& STAFF OFFICES





### THIRD FLOOR PLAN





| 01110142    |                |
|-------------|----------------|
| 1ST FLOOR:  | 107,000 G.S.F. |
| 2ND FLOOR:  | 60,000 G.S.F.  |
| 3RD FLOOR:  | 18,000 G.S.F.  |
| RENOVATION: | 25,000 G.S.F.  |
| TOTAL :     | 210,000 G.S.F. |
|             |                |

### 37 CLASSROOMS

7 CLASSROOMS 2 SCIENCE LABS GREENHOUSE LAB 2 SGI CL. RM.



| OPTION 3                                              |                                                                   |
|-------------------------------------------------------|-------------------------------------------------------------------|
| 1ST FLOOR:<br>2ND FLOOR:<br>3RD FLOOR:<br>RENOVATION: | 107,000 G.S.F.<br>60,000 G.S.F.<br>34,000 G.S.F.<br>25,000 G.S.F. |
| TOTAL :                                               | 226,000 G.S.F.                                                    |

### 48 CLASSROOMS

18 CLASSROOMS 2 SCIENCE LABS GREENHOUSE LAB 4 SGI CL. RM.





### **MAIN ENTRY**





AUDITORIUM





LOBBY







### CLASSROOM WING





MEDIA CENTER





**MEDIA CENTER** 





SPECIALTY LAB





GYMNASIUM





GREENHOUSE

### **COURTYARD WING**





COURTYARD





COMM