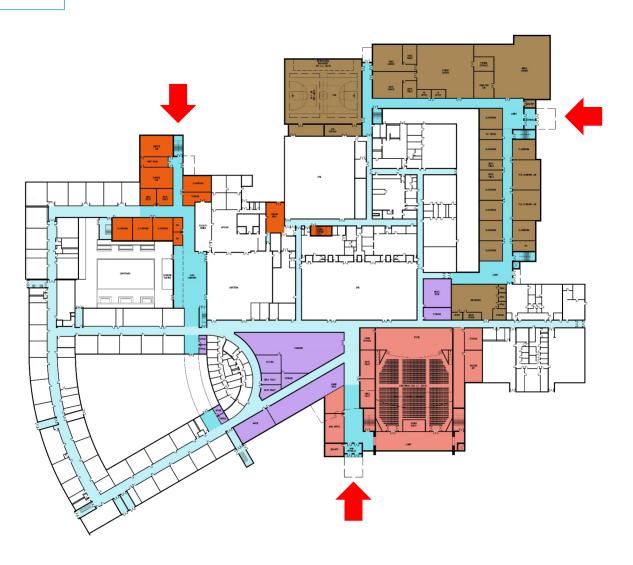

### FIRST FLOOR PLAN

### **MAIN ENTRY**

AUDITORIUM

LOBBY

### CLASSROOM WING

MEDIA CENTER

**MEDIA CENTER** 

SPECIALTY LAB

GYMNASIUM

GREENHOUSE

### **COURTYARD WING**

COURTYARD

COMMONS