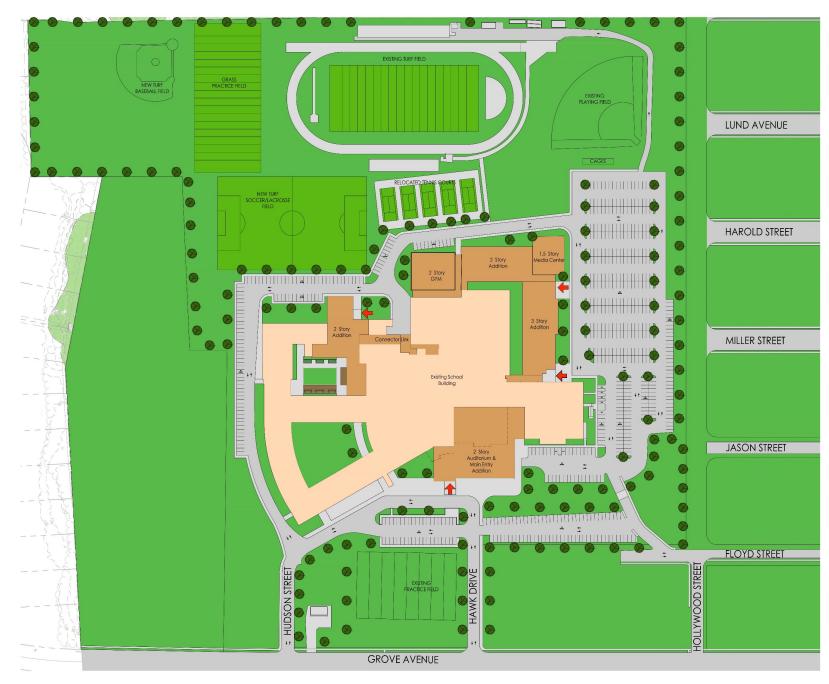

# SITE PLAN

## **PROJECT OVERVIEW**

Existing School – 220,000 Sq.ft. Current Enrollment – 2654 Students

- Reduce Overcrowding
- Improve Circulation
- Improve Lighting
- Improve Learning Atmosphere
- Improve Athletic Facilities
- New Auditorium
- Renovation of Existing Admin and Common Spaces
- Increase Parking