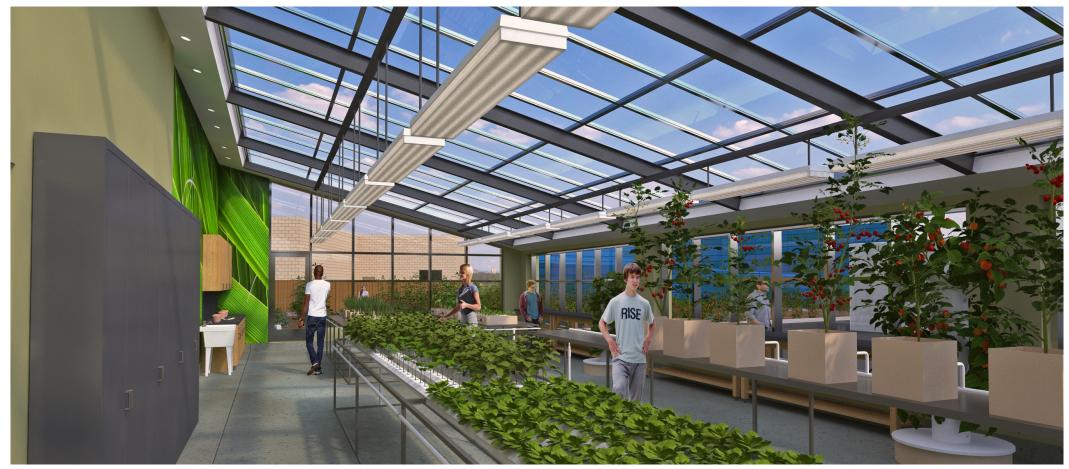

### 37 CLASSROOMS

7 CLASSROOMS 2 SCIENCE LABS GREENHOUSE LAB 2 SGI CL. RM.

| OPTION 3                                              |                                                                   |
|-------------------------------------------------------|-------------------------------------------------------------------|
| 1ST FLOOR:<br>2ND FLOOR:<br>3RD FLOOR:<br>RENOVATION: | 107,000 G.S.F.<br>60,000 G.S.F.<br>34,000 G.S.F.<br>25,000 G.S.F. |
| TOTAL :                                               | 226,000 G.S.F.                                                    |

### 48 CLASSROOMS

18 CLASSROOMS 2 SCIENCE LABS GREENHOUSE LAB 4 SGI CL. RM.

### CLASSROOM WING

MEDIA CENTER

**MEDIA CENTER** 

SPECIALTY LAB

GYMNASIUM

GREENHOUSE