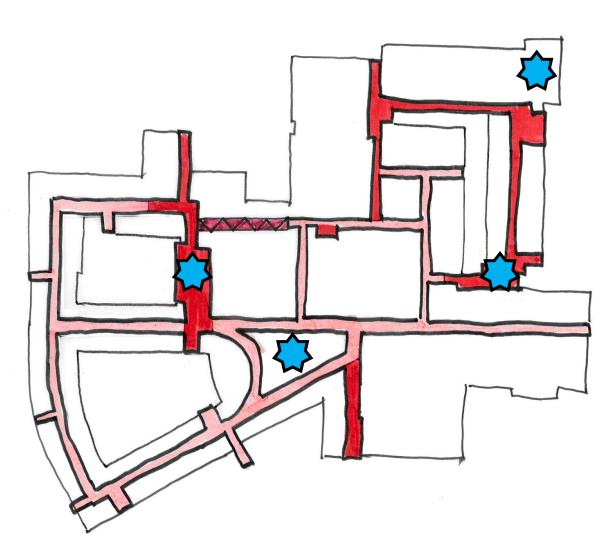

### JOHN P. STEVENS HIGH SCHOOL

# **EXPANSION & RENOVATION**



## **PROJECT OVERVIEW**

Existing School – 220,000 Sq.ft. Current Enrollment – 2654 Students

- Reduce Overcrowding
- Improve Circulation
- Improve Lighting
- Improve Learning Atmosphere
- Improve Athletic Facilities
- New Auditorium
- Renovation of Existing Admin and Common Spaces
- Increase Parking

**EXPANSION** 3 NEW WINGS

**RENOVATION** REIMAGINED SPACE

**CIRCULATION** IMPROVED FLOW





# SITE PLAN





# CIRCULATION





COLLABORATION NODES



### FIRST FLOOR PLAN





### SECOND FLOOR PLAN



30 CLASSROOMS 6 SCIENCE LABS 6 SCIENCE LABS 6 SGI ROOMS MEDIA CENTER ORCHESTRA ROOM MUSIC ROOM AUDITORIUM - 1500 SEATS GYMNASIUM LOCKER ROOMS FITNESS CENTER EXPANDED STUDENT COMMONS NEW & RENOV. ADMIN.& STAFF OFFICES





### THIRD FLOOR PLAN





| 01110142    |                |
|-------------|----------------|
| 1ST FLOOR:  | 107,000 G.S.F. |
| 2ND FLOOR:  | 60,000 G.S.F.  |
| 3RD FLOOR:  | 18,000 G.S.F.  |
| RENOVATION: | 25,000 G.S.F.  |
| TOTAL :     | 210,000 G.S.F. |
|             |                |

### 37 CLASSROOMS

7 CLASSROOMS 2 SCIENCE LABS GREENHOUSE LAB 2 SGI CL. RM.



| OPTION 3                                              |                                                                   |
|----------------------------