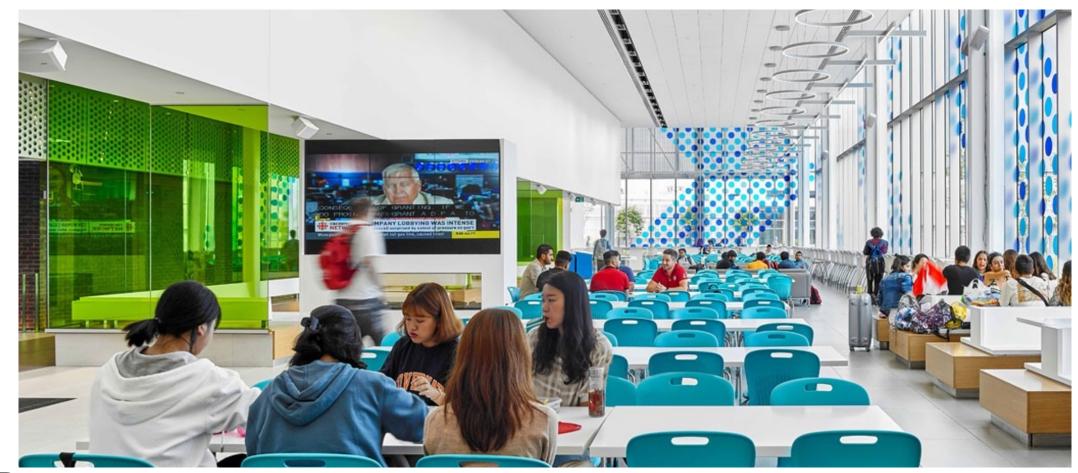

L. RM.



| OPTION 3                                              |                                                                   |
|-------------------------------------------------------|-------------------------------------------------------------------|
| 1ST FLOOR:<br>2ND FLOOR:<br>3RD FLOOR:<br>RENOVATION: | 107,000 G.S.F.<br>60,000 G.S.F.<br>34,000 G.S.F.<br>25,000 G.S.F. |
| TOTAL :                                               | 226,000 G.S.F.                                                    |

### 48 CLASSROOMS

18 CLASSROOMS 2 SCIENCE LABS GREENHOUSE LAB 4 SGI CL. RM.





### **MAIN ENTRY**





AUDITORIUM





LOBBY







### CLASSROOM WING





MEDIA CENTER





**MEDIA CENTER** 





SPECIALTY LAB





GYMNASIUM





GREENHOUSE

### **COURTYARD WING**





COURTYARD





COMMONS

### JOHN P. STEVENS H.S.