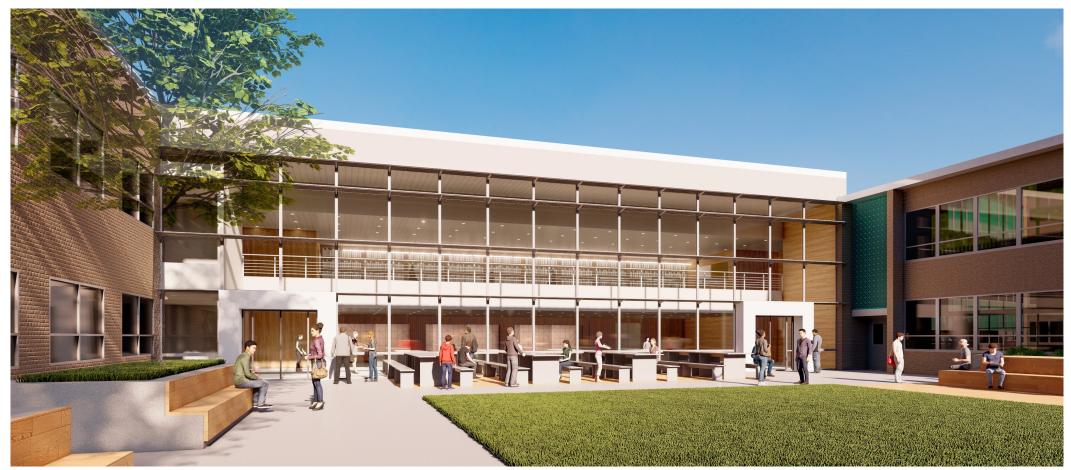

USE LAB 2 SGI CL. RM.



| OPTION 3                                              |                                                                   |
|-------------------------------------------------------|-------------------------------------------------------------------|
| 1ST FLOOR:<br>2ND FLOOR:<br>3RD FLOOR:<br>RENOVATION: | 107,000 G.S.F.<br>60,000 G.S.F.<br>34,000 G.S.F.<br>25,000 G.S.F. |
| TOTAL :                                               | 226,000 G.S.F.                                                    |

### 48 CLASSROOMS

18 CLASSROOMS 2 SCIENCE LABS GREENHOUSE LAB 4 SGI CL. RM.





### **MAIN ENTRY**





AUDITORIUM





LOBBY







### CLASSROOM WING





MEDIA CENTER





**MEDIA CENTER** 





SPECIALTY LAB





GYMNASIUM





GREENHOUSE

### **COURTYARD WING**





COURTYARD





COMMONS

### JOHN P. STEVENS H.S.