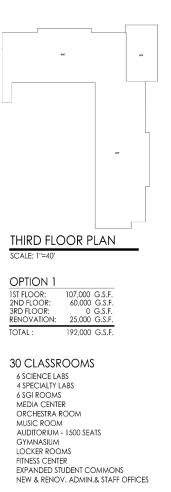

### THIRD FLOOR PLAN

| 01110142    |                |
|-------------|----------------|
| 1ST FLOOR:  | 107,000 G.S.F. |
| 2ND FLOOR:  | 60,000 G.S.F.  |
| 3RD FLOOR:  | 18,000 G.S.F.  |
| RENOVATION: | 25,000 G.S.F.  |
| TOTAL :     | 210,000 G.S.F. |
|             |                |