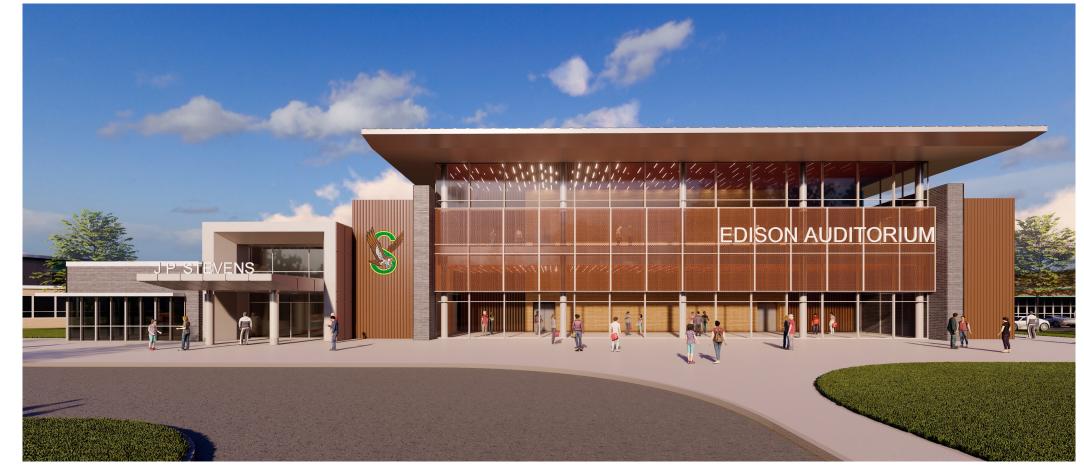

000 G.S.F.  |
| RENOVATION: | 25,000 G.S.F.  |
| TOTAL :     | 210,000 G.S.F. |
|             |                |

### 37 CLASSROOMS

7 CLASSROOMS 2 SCIENCE LABS GREENHOUSE LAB 2 SGI CL. RM.



| OPTION 3                                              |                                                                   |
|-------------------------------------------------------|-------------------------------------------------------------------|
| 1ST FLOOR:<br>2ND FLOOR:<br>3RD FLOOR:<br>RENOVATION: | 107,000 G.S.F.<br>60,000 G.S.F.<br>34,000 G.S.F.<br>25,000 G.S.F. |
| TOTAL :                                               | 226,000 G.S.F.                                                    |

### 48 CLASSROOMS

18 CLASSROOMS 2 SCIENCE LABS GREENHOUSE LAB 4 SGI CL. RM.





### **MAIN ENTRY**





AUDITORIUM





LOBBY







### CLASSROOM WING





MEDIA CENTER





**MEDIA CENTER** 





SPECIALTY LAB





GYMNASIUM





GREENHOUSE

### **COURTYARD WING**





COURTYARD





COMMONS

### JOHN P. STEVENS H.S.