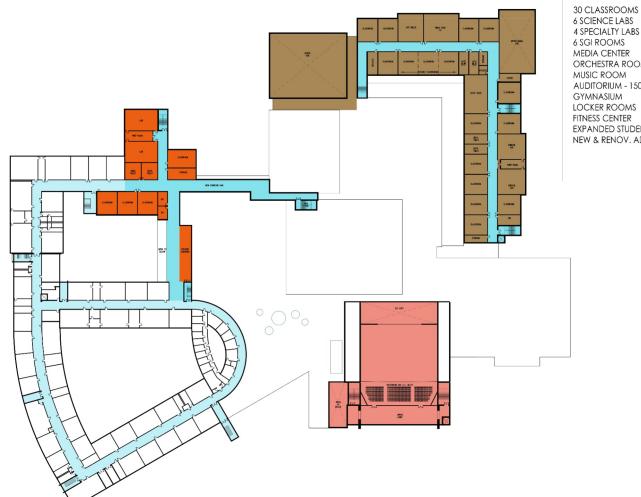

### SECOND FLOOR PLAN

30 CLASSROOMS 6 SCIENCE LABS 6 SCIENCE LABS 6 SGI ROOMS MEDIA CENTER ORCHESTRA ROOM MUSIC ROOM AUDITORIUM - 1500 SEATS GYMNASIUM LOCKER ROOMS FITNESS CENTER EXPANDED STUDENT COMMONS NEW & RENOV. ADMIN.& STAFF OFFICES